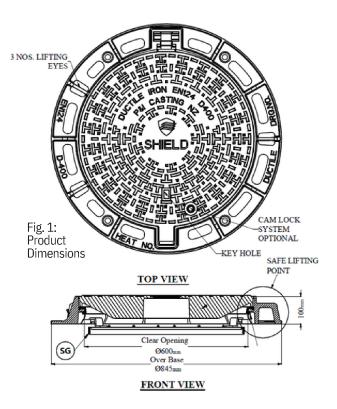

### **Dimensions**

All variants of the SHIELD Hinged Cover and Frame have the following dimensions:

- Clear opening 600mm
- External diameter 845mm
- Total height 100mm
- Total weight 66kg

| Product Code   | Pattern Type                  | Description                                                                         |
|----------------|-------------------------------|-------------------------------------------------------------------------------------|
| MHCFDI60SHSG-S | Standard Pattern              | SHIELD Standard MH Cover and Frame with Safety<br>Grill Hinged Sealed 600mm D400    |
| MHCFDI60SH-S   | Standard Pattern              | SHIELD Standard MH Cover and Frame ONLY Hinged Sealed 600mm D400                    |
| MHCFDI60SHSGSW | Tauranga City Council Pattern | SHIELD TCC MH Cover Stormwater, Frame with Safety<br>Grill Hinged Sealed 600mm D400 |
| MHCFDI60SHSGWW | Tauranga City Council Pattern | SHIELD TCC MH COver Wastewater, Frame with<br>Safety Grill Hinged Sealed 600mm D400 |
| MHCFDI60SHSW   | Tauranga City Council Pattern | SHIELD TCC STormwater MH Cover and Frame ONLY<br>Hinged Sealed 600mm D400           |
| MHCFDI60SHWW   | Tauranga City Council Pattern | SHIELD TCC Wastewater MH COver and Frame ONLY<br>Hinged Sealed 600mm D400           |
| MHCFDI60SH-R   |                               | SHIELD EPDM Ring                                                                    |
| SGSHIELD60     |                               | SHIELD STainless STeel Safety Grill - 1000KG<br>Load Tested                         |